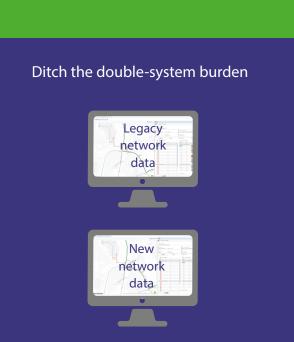

#### Keep track of legacy data

See your copper data alongside your fiber data as you move to an all-fiber deployment strategy.

# Remain insightful by moving

Simple data migration

existing data from end of life systems into a future ready platform.

Ħ